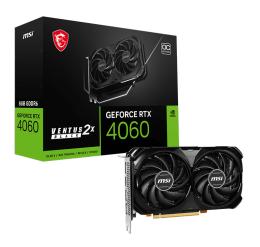

# **GeForce RTX™ 4060 VENTUS 2X BLACK 8G OC**

## **SPECIFICATIONS**

| Model Name                  | GeForce RTX™ 4060 VENTUS 2X BLACK 8G OC                                                                                                                      |
|-----------------------------|--------------------------------------------------------------------------------------------------------------------------------------------------------------|
| Cores                       | 3072 Units                                                                                                                                                   |
| Memory                      | 8GB GDDR6                                                                                                                                                    |
| DirectX Version Support     | 12 Ultimate                                                                                                                                                  |
| Maximum Displays            | 4                                                                                                                                                            |
| G-SYNC™ technology          | Υ                                                                                                                                                            |
| Power consumption (W)       | 115 W                                                                                                                                                        |
| Output                      | DisplayPort x 3 (v1.4a) HDMI <sup>™</sup> x 1 (Supports 4K@120Hz HDR and 8K@60Hz HDR and Variable Refresh Rate (VRR) as specified in HDMI <sup>™</sup> 2.1a) |
| Digital Maximum Resolution  | 7680 x 4320                                                                                                                                                  |
| Versión Soportada de OpenGL | 4.6                                                                                                                                                          |
| Peso                        | 546 g / 783 g                                                                                                                                                |