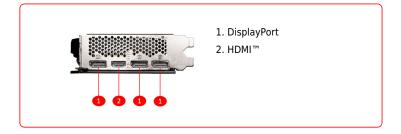

## **CONNECTIONS**

## **SPECIFICATIONS**

| Model Name                  | GeForce RTX™ 4060 VENTUS 2X BLACK 8G OC                                                                                                                      |
|-----------------------------|--------------------------------------------------------------------------------------------------------------------------------------------------------------|
| Cores                       | 3072 Units                                                                                                                                                   |
| Memory                      | 8GB GDDR6                                                                                                                                                    |
| DirectX Version Support     | 12 Ultimate                                                                                                                                                  |
| Maximum Displays            | 4                                                                                                                                                            |
| G-SYNC™ technology          | Υ                                                                                                                                                            |
| Power consumption (W)       | 115 W                                                                                                                                                        |
| Output                      | DisplayPort x 3 (v1.4a) HDMI <sup>™</sup> x 1 (Supports 4K@120Hz HDR and 8K@60Hz HDR and Variable Refresh Rate (VRR) as specified in HDMI <sup>™</sup> 2.1a) |
| Digital Maximum Resolution  | 7680 x 4320                                                                                                                                                  |
| Versión Soportada de OpenGL | 4.6                                                                                                                                                          |
| Peso                        | 546 g / 783 g                                                                                                                                                |