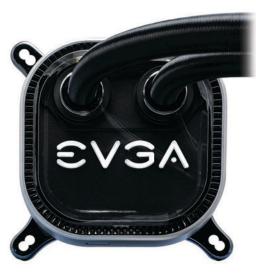

#### WATERBLOCK SPECS

- Premium Retention parts for Intel LGA2066/2011/ 2011-v3/1150/1151/1155/1156/1366 and upcoming variants
- AMD retention ring for supporting AM2/AM3/AM4/FM1/ FM2/TR4 and upcoming variants
- 100% Copper
- Fully controllable RGB LED
- Noise Level = 20dB(A) (MAX)