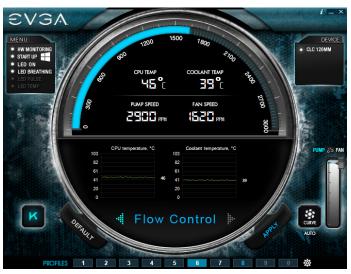

#### **EVGA FLOW CONTROL**

The new EVGA Flow Control GUI allows you to easily monitor and control your pump settings, create fan profiles, and personalize the RGB LED. When you are ready for a heavy gaming or overclocking session, just click on the K-Boost button to max out the pump and fan speed; when you're done, simply disable K-Boost to run at your regular profile.