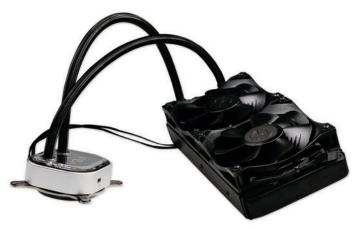

# EVGA CLC 240mm All-In-One RGB LED CPU Liquid Cooler

Part No: 400-HY-CL24-V1

The EVGA CLC 240mm All-In-One RGB LED CPU Liquid Cooler has arrived! This new liquid cooler from EVGA gives you incredible performance, low noise, and robust software controls. The full copper waterblock pulls the heat from your CPU to the radiator, where newly designed fans, featuring Teflon Nano Bearings, effortlessly disperse the heat.

### **RADIATOR SPECS**

276mm x 122mm x 28mm (LxWxH) (without Fans) 276mm x 122mm x 53mm (LxWxH) (with Fans installed)• Aluminum