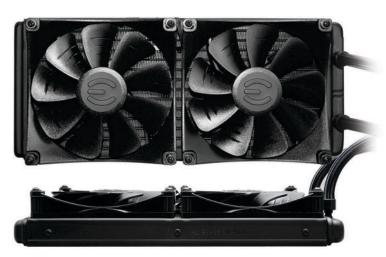

#### **TEFLON NANO BEARING FAN**

The new EVGA Teflon Nano Bearing fan features a curved housing to reduce noise level and a unique blade design to offer incredible cooling performance. The Teflon Nano bearings increase the lifespan of your fans well beyond traditional ball bearings. The reduced turbulence improves air flow through the radiator to improve cooling without sacrificing silence!

## **FAN SPECS**

- Size: 120 x 120 x 25mm (x2)
- Teflon Nano Bearing
- Speed = 500-2400RPM
- Airflow = 74.82 CFM (MAX)
- Static Pressure = 4.04 mmAq (MAX)
- Noise Level = 16.0 dB(A) (MIN) 39.9 dB(A) (MAX)
- Lifespan = 80,000 Hours