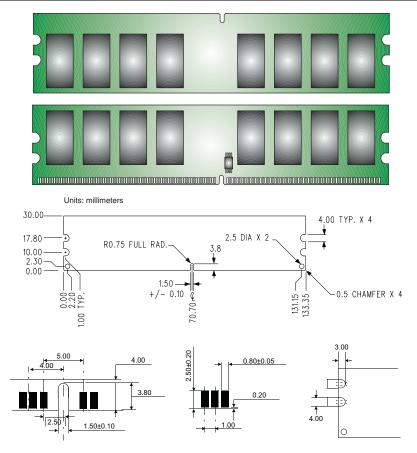

it 4GB. The components on each module include sixteen 128M x 8-bit DDR2-800 SDRAM in FBGA packages. Each 240-pin DIMM uses gold contact fingers and requires +1.8V. The electrical and mechanical specifications are as follows:

## FEATURES:

- ☑ Clock Cycle Time (tCK) CL=5
- ☑ Row Cycle Time (tRC)
- Refresh to Active/Refresh Command Time (tRFC)
- ☑ Row Active Time (tRAS)
- ☑ Single Power Supply of
- Dever 2
- **UL** Rating

2.5ns (min.) / 8ns (max.) 60ns (min.) 127.5ns 38ns (min.) / 70,000ns (max.) +1.8V (+/- .1V) 1.985 W (operating per module) 94 V - 0

**Note:** The module defined in this data sheet is one of several configurations available under this part number. While all configurations are compatible, the DRAM combination and/or the module height may vary from what is described here.



Figure 1: KVR800D2N5K2/4G 240-Pin DIMM Kit