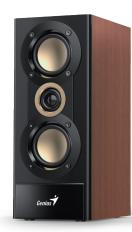

# SP-HF800BT 20-Watts Bluetooth Wood Speakers

Genius's SP-HF800BT 3-way wood speakers with Bluetooth deliver clear and balanced sound, great for music, movie, or gaming. This pair of speakers has two 2-inch speaker units for mid-bass sound, and the 1-inch tweeter for clear treble sound. Total 20-watts output is perfectly for personal listening.

You can connect to mobile phones, tablets, or computer through Bluetooth, 3.5mm audio jack, or headphone jack. Additional function is USB port for USB playback music function. Enhance your listening enjoyment by high and low bass separation. Suitable for personal use or gift.

#### Features

- 3-way Bluetooth wood speakers for listening from mobile phones, tablets, PC computer, or audio devices
- Total output power 20 watts (RMS)
- 1" tweeter for soft and smooth treble sound
- Two 2" full range drivers for extended mid bass
- USB port for USB playback music function
- MDF board cabinet for better response Volume, Tone, headphone jack
- Great upgrade sound for music, movie, or gaming