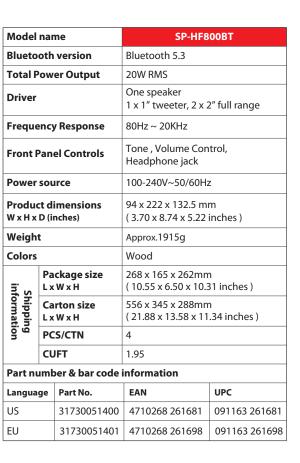

# SP-HF800BT 20-Watts Bluetooth Wood Speakers

Genius's SP-HF800BT 3-way wood speakers with Bluetooth deliver clear and balanced sound, great for music, movie, or gaming. This pair of speakers has two 2-inch speaker units for mid-bass sound, and the 1-inch tweeter for clear treble sound. Total 20-watts output is perfectly for personal listening.

You can connect to mobile phones, tablets, or computer through Bluetooth, 3.5mm audio jack, or headphone jack. Additional function is USB port for USB playback music function. Enhance your listening enjoyment by high and low bass separation. Suitable for personal use or gift.

#### Features

- 3-way Bluetooth wood speakers for listening from mobile phones, tablets, PC computer, or audio devices
- Total output power 20 watts (RMS)
- 1" tweeter for soft and smooth treble sound
- Two 2" full range drivers for extended mid bass
- USB port for USB playback music function
- MDF board cabinet for better response Volume, Tone, headphone jack
- Great upgrade sound for music, movie, or gaming