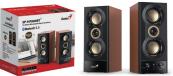

# SP-HF800BT 20-Watts Bluetooth Wood Speakers

Genius's SP-HF800BT 3-way wood speakers with Bluetooth deliver clear and balanced sound, great for music, movie, or gaming. This pair of speakers has two 2-inch speaker units for mid-bass sound, and the 1-inch tweeter for clear treble sound. Total 20-watts output is perfectly for personal listening.

You can connect to mobile phones, tablets, or computer through Bluetooth, 3.5mm audio jack, or headphone jack. Additional function is USB port for USB playback music function. Enhance your listening enjoyment by high and low bass separation. Suitable for personal use or gift.

#### Features

- 3-way Bluetooth wood speakers for listening from mobile phones, tablets, PC computer, or audio devices
- Total output power 20 watts (RMS)
- 1" tweeter for soft and smooth treble sound
- Two 2" full range drivers for extended mid bass
- USB port for USB playback music function
- MDF board cabinet for better response Volume, Tone, headphone jack
- Great upgrade sound for music, movie, or gaming