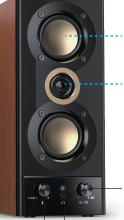

2" full range for mid bass sound

1" tweeter for treble sound

00

USB decoding Power/Source/ Volume