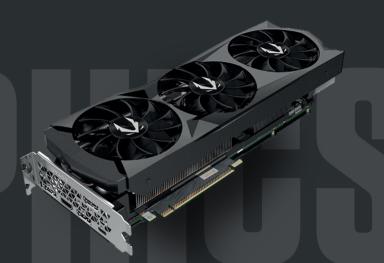

## GEFORCE® RTX 2080 AMP

SKU: ZT-T20800D-10P

**GET FAST AND GAME STRONG.** Powered by NVIDIA Turing<sup>TM</sup> architecture, the most advanced GPU architecture ever created featuring innovative NVIDIA technologies to drive the latest games in their full glory.

#### INSIDE THE BOX

- ZOTAC GAMING GeForce® RTX 2080 AMP
- Dual 6-pin to 8-pin cable
- Dual 4-pin to 6-pin cable
- User Manual

#### **DIMENSIONS**

• Length: 308mm (12.13in)

UPC: 816264019340

- Height: 113mm (4.45in)
- Width: 2.5 slots (57mm) (2.24in)
- Box
- Height: 424mm (16.69in)
- Width: 292mm (11.50in)
- Depth: 99mm (3.90in)